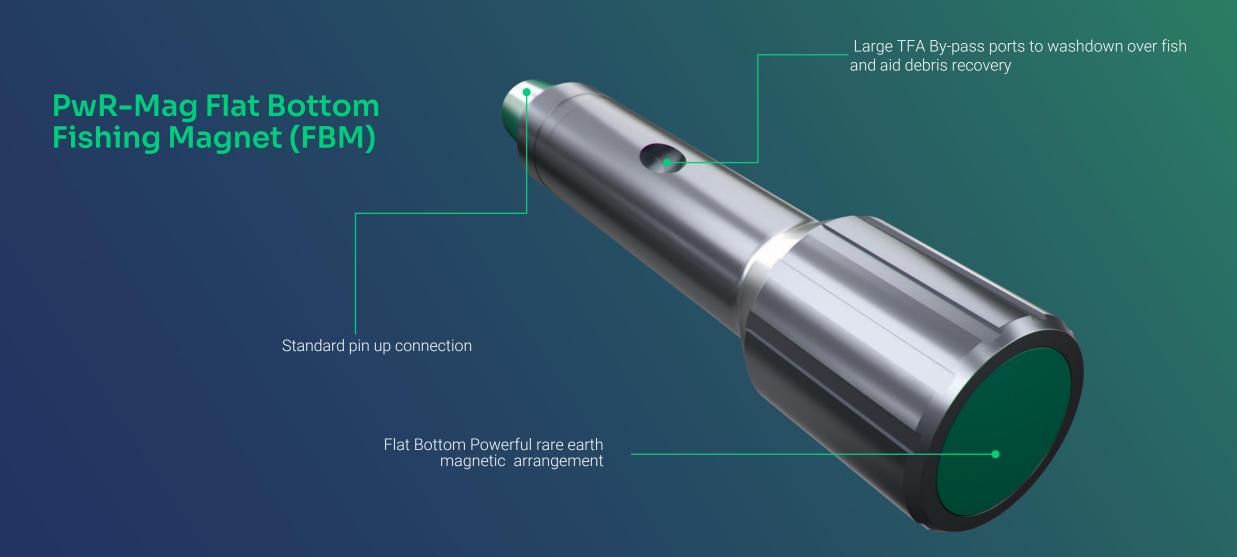

## Debris Recovery Tools

"Debris removal tools that capture debris in-situ and retrieve them to the surface for proper handling"



UltraMag HD Casing Magnet

Single Piece Mandrel (no internal connections) High-Strength Rare Earth Magnets Suitable for HPHT applications

Three large by-pass channels to allow circulation of

debris out of the wellbore

Fluted Centralisers provide centralisation & by-pass for debris removal



Integral venturi sucks debris into the magnet

overshot



Standard pin up connection

Powerful rare earth magnetic\_ arrangement







## Questions?



## **Contact Us**

We look forward to hearing from you at: otl-wellservices@odfjelltechnology.com

Thank you for your attention! www.odfjelltechnology.com